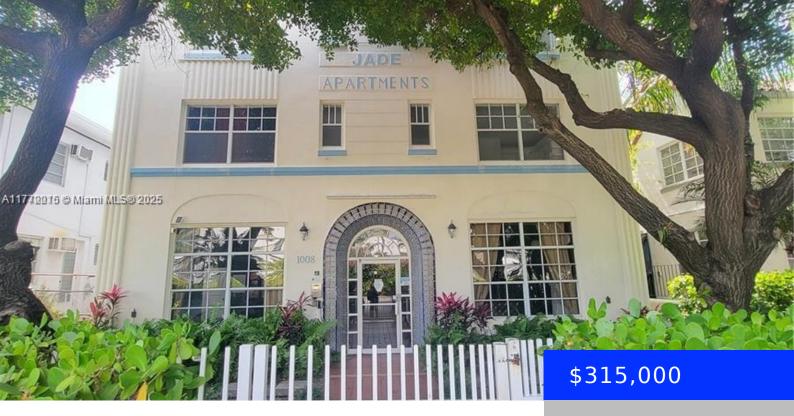

## 1008 JEFFERSON AVE, MIAMI BEACH, FL, 33139

https://ritterproperties.com

One of theNewly remodeled and fully furnished 2 bed / 1 bath condo unit just next to Flamingo Park (Park, Tennis and Public swimming Pool). White modern furniture, stainless steel appliances, closets, Washer Dryer in unit, tile floors, French doors, dining/living area, Flat screen TV. Open sky view through the windows, unit in last floor. [...]

## **Building Details**

**Cooling features:** Central Air **Year built:** 1935

NewConstructionYN: No Building Name: JADE CONDO

**Exterior material:** Other **Heating:** Central

Parking: On-street