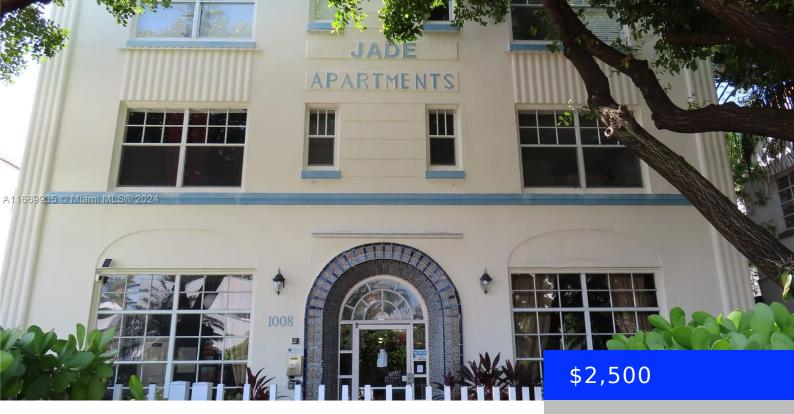

## **1008 JEFFERSON AVE, MIAMI BEACH, FL,** 33139

https://ritterproperties.com

This gated Art Deco corner unit features 2 bedrooms and 1 bath on the top floor of a beautiful building. Bright and airy interiors in excellent condition make it a perfect retreat. Enjoy a short stroll to Lincoln Road for fantastic dining and shopping, and you're just minutes from the beach and Flamingo Park!

## Basics

Date added: Added 5 months ago Type: Residential Lease Bedrooms: 2 beds Half baths: 0 half baths Lot size, sq ft: 0 sq ft LeaseTerm: 1 Year With Renewal Option,More Than 1 Year UnitNumber: 304 EntryLevel: 3 Category: Condominium Status: Active Bathrooms: 1 bath Area: 670 sq ft SubdivisionName: JADE CONDO ListOfficeName: One Sotheby's International Realty ListAOR: Miami Association of REALTORS® MLS ID: A11669935

## **Building Details**

Cooling features: Central Air NewConstructionYN: No Heating: Central Year built: 1935 Building Name: JADE CONDO Parking: On-street