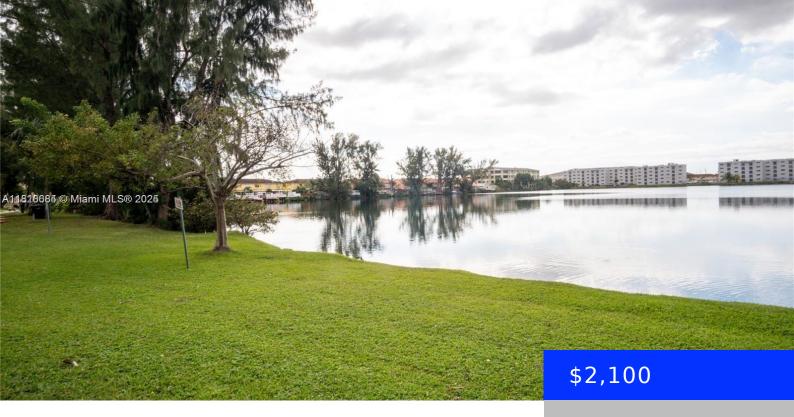

## **10090 80TH CT, HIALEAH GARDENS, FL, 33016**

https://ritterproperties.com

Spacious 2-bedroom 2 full bathrooms condo in Hialeah Gardens. Tile floors throughout, upgraded bathrooms and kitchen, and washer dryer inside the unit. Building has pool and nice amenities and large parking area. Conveniently located near the Palmetto Expressway. First floor unit with easy access and nice private patio.