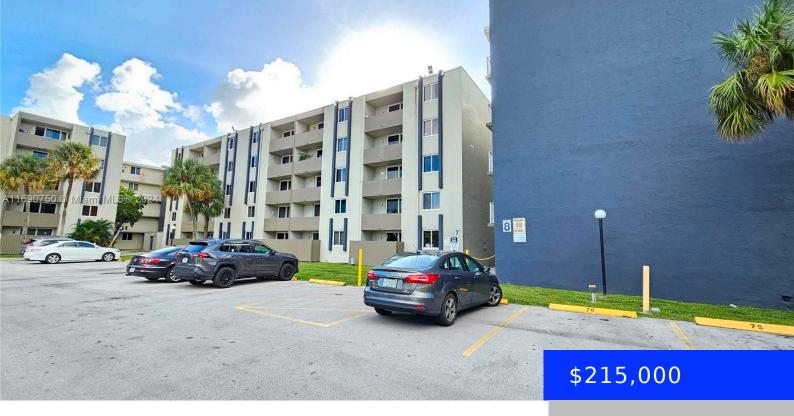

## **10090 80TH CT, HIALEAH GARDENS, FL, 33016**

https://ritterproperties.com

REDUCED! Check this move-in ready 1/1.5 unit on top floor featuring large balcony overlooking the lake w/ newly installed impact windows & doors. Layout includes a half bath & a master bathroom w/ shower & the laundry is inside the unit. NEW ROOF installed on This renter-friendly w/ guarded gate with patrols at certain times, [...]

- 1 bed
- 1 bath
- Residential
- Condominium
- Active
- 760 sa ft

## **Basics**

**Type:** Residential **Status:** Active

**Bedrooms: 1** bed **Bathrooms: 1** bath

Half baths: 1 half bath Area: 760 sq ft

**Lot size, sq ft: 0** sq ft **SubdivisionName:** SAMARI LAKE EAST CONDO