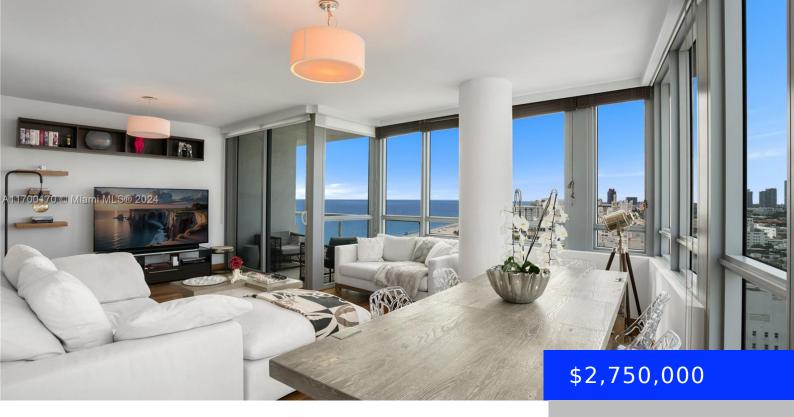

## 101 20TH ST, MIAMI BEACH, FL, 33139

https://ritterproperties.com

Breathtaking ocean and sunset views of the Downtown Miami Skyline from this exceptional beach residence at the acclaimed 5-Star Setai. SW corner unit residence featuring 2bed/2bath split bedroom incredible layout. One of a kind design & finishes including floor to ceiling windows, hardwood floors and extra private balcony. Enjoy access to all the lavish Setai [...]

- 2 beds
- 2 baths
- Residential
- Condominium
- Active
- 1213 sq ft

## Basics

Date added: Added 1 month ago Category: Condominium

Type: Residential Status: Active

Bedrooms: 2 beds Bathrooms: 2 baths

Half baths: 0 half baths Area: 1213 sq ft

SubdivisionName: SETAI RESORT & RESIDENCES Lot size, sq ft: 0 sq ft

ListOfficeName: Douglas Elliman **GarageSpaces:** 1 View: Ocean View, Direct Ocean, Skyline UnitNumber: 2302

ListAOR: Miami Association of REALTORS® EntryLevel: 23

MLS ID: A11700170