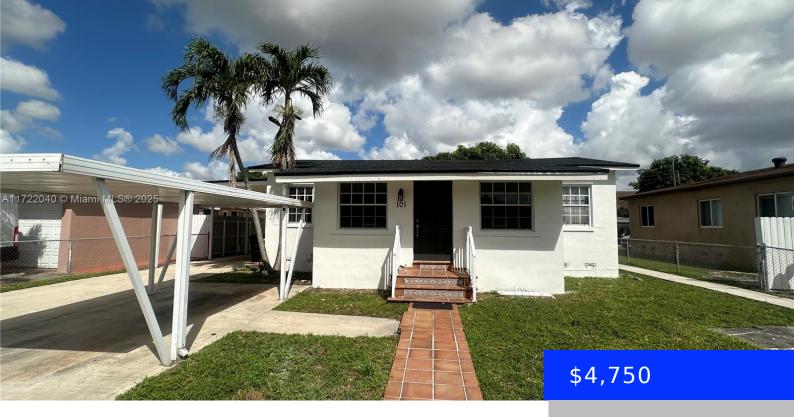

## 101 41ST ST, HIALEAH, FL, 33013

https://ritterproperties.com

Single family home w/ 5 bedrooms/2 1/2 bathrooms located in central Hialeah just off of Palm Avenue & East 41 street. Brand new roof installed September 2024, this home is legally bigger than tax roll w/ original approved plans in hand. Total sq ft is +/- 2,529 SF. Current layout is 3/1.5 main house w/ [...]

- 5 beds
- 2 baths
- Residential Lease
- Single Family Residence
- Active
- 1817 sq ft

## **Building Details**

**Cooling features:** Ceiling Fan(s), Central Air, Electric **Year built:** 1952

ArchitecturalStyle: First Floor Entry NewConstructionYN: No

Building Name: BRADLEY MANOR 1ST ADDN Exterior material: CBS Construction

**Roof:** Shingle **Heating:** Central, Electric

Parking: 2 Spaces, Attached Carport