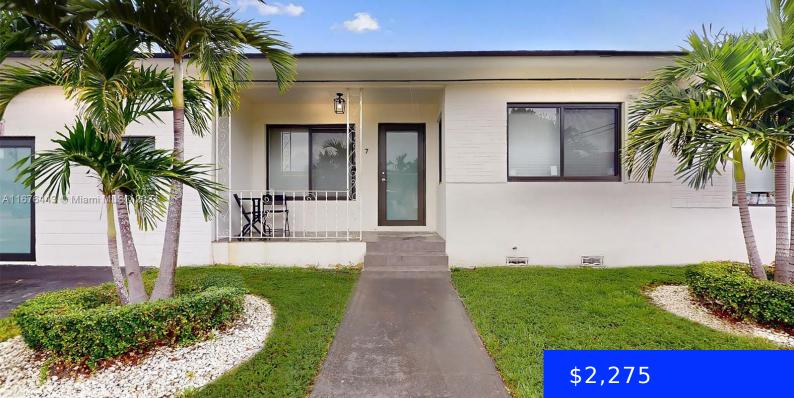

## 101 11TH ST, HIALEAH, FL, 33010

https://ritterproperties.com

Nestled in a meticulously maintained 9-unit boutique multifamily property, this spacious 2/1 is completely remodeled with a new kitchen and bathroom. It features a small porch, large windows, and plenty of closet space. The unit comes with 2 assigned spaces and ample street and guest parking. The property has impact windows & doors, a new [...]

## Basics

| Date added: Added 1 month ago           | Category: Multi Family                     |
|-----------------------------------------|--------------------------------------------|
| Type: Residential Lease                 | Status: Active                             |
| Bedrooms: 2 beds                        | Bathrooms: 1 bath                          |
| Half baths: 0 half baths                | <b>Area: 750</b> sq ft                     |
| Lot size, sq ft: 13500 sq ft            | SubdivisionName: STUDIO ADDN TO TOWN OF HI |
| LeaseTerm: 1 Year With Renewal Option   | ListOfficeName: Pellego, LLC               |
| View: None                              | UnitNumber: 7                              |
| ListAOR: Miami Association of REALTORS® | EntryLevel: 1                              |
| MLS ID: A11676443                       |                                            |

## **Building Details**

Cooling features: Central Air, Electric ArchitecturalStyle: First Floor Entry Building Name: STUDIO ADDN TO TOWN OF HI Roof: Shingle Parking: 2 Spaces, No Rv/Boats, No Trucks/Trailers, Onstreet Year built: 1956 NewConstructionYN: No Exterior material: CBS Construction Heating: Central, Electric

## **Amenities & Features**

Features: First Floor Entry Amenities: Electric Range, Microwave, Refrigerator Waterfront available: No

AttachedGarageYN: No

PoolPrivateYN: No

Security Features: Smoke Detector

WindowFeatures: Clear Impact Glass, Complete Impact Glass, High Impact Windows

GarageYN: No

CoolingYN: Yes

FireplaceYN: No