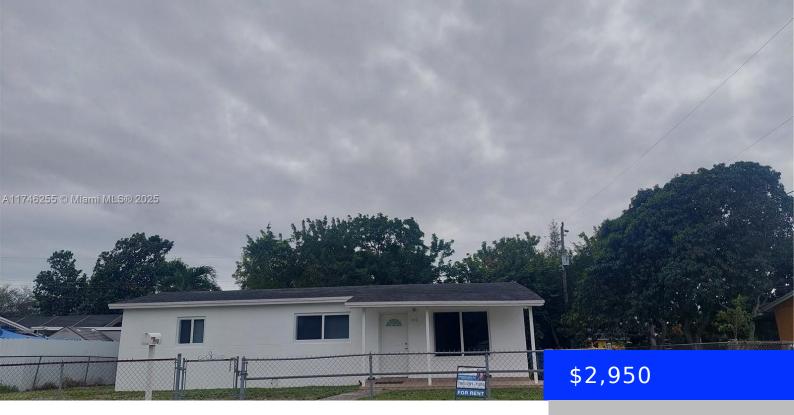

## 1010 213TH TER, MIAMI, FL, 33179

https://ritterproperties.com

BEAUTIFUL AND SPACIOUS 3/2 REMODELED. TILE FLOORS, NEW WINDOWS. SPACIOUS FENCED YARD. STORAGE SHED. WALK TO EXCELLENT SCHOOLS. MICHAEL KROP HI SCHOOLS ONLY 4 BLOCKS AWAY. CLOSE TO SHOPPING & TO EXPRESSWAYS.

- 3 hads
- 2 baths
- Residential Lease
- Single Family Residence
- Active
- 1012 sq ft

## **Basics**

Date added: Added 1 day ago

Type: Residential Lease

Bedrooms: 3 beds

Half baths: 0 half baths

Lot size, sq ft: 7500 sq ft

**LeaseTerm:** 1 Year With Renewal Option

View: Garden

MLS ID: A11746255

Category: Single Family Residence

Status: Active

Bathrooms: 2 baths

**Area: 1012** sq ft

**SubdivisionName:** IVES ESTATES SEC 5

**ListOfficeName:** Beachfront Realty Inc

**ListAOR:** Miami Association of REALTORS®

## **Building Details**

**Cooling features:** Ceiling Fan(s), Central Air **Year built:** 1957

ArchitecturalStyle: First Floor Entry NewConstructionYN: No

**Building Name:** IVES ESTATES SEC 5 **Exterior material:** CBS Construction