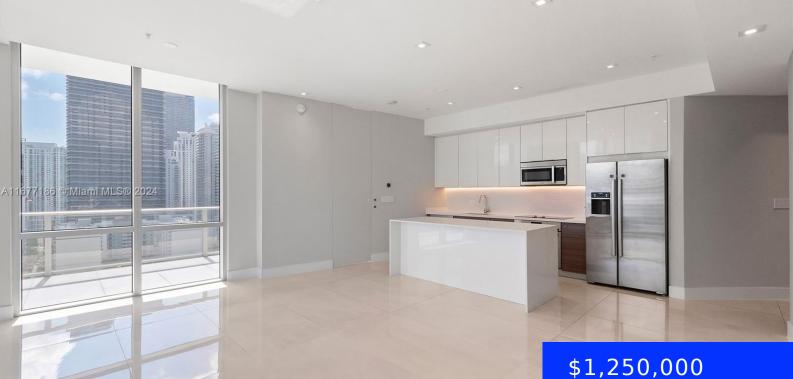

## 1010 2ND AVE, MIAMI, FL, 33130

https://ritterproperties.com

Corner Penthouse with elegant finishes and upgrades. This astonishing unit comes with high ceilings, 3 bedrooms with their own private bathroom + a half bathroom for your guests. Impact windows, top of the line appliances, motorized blackouts and shades, 2 assigned parking spaces and storage. Brickell Ten is conveniently located near Publix supermarket, Brickell District [...]

- φ1,230,000
- 3 beds
- 3 baths
- Residentia
- Condominium
- Active
- 1470 sq ft

## Basics

| Date added: Added 1 month ago           | Category: Condominium                                    |
|-----------------------------------------|----------------------------------------------------------|
| Type: Residential                       | Status: Active                                           |
| Bedrooms: 3 beds                        | Bathrooms: 3 baths                                       |
| Half baths: 1 half bath                 | <b>Area: 1470</b> sq ft                                  |
| Lot size, sq ft: 0 sq ft                | SubdivisionName: BRICKELL TEN CONDO,Brickell TEN Condomi |
| ListOfficeName: MWX REALTY              | GarageSpaces: 2                                          |
| View: Other View                        | UnitNumber: PH03                                         |
| ListAOR: Miami Association of REALTORS® | EntryLevel: 22                                           |
| MLS ID: A11677186                       |                                                          |