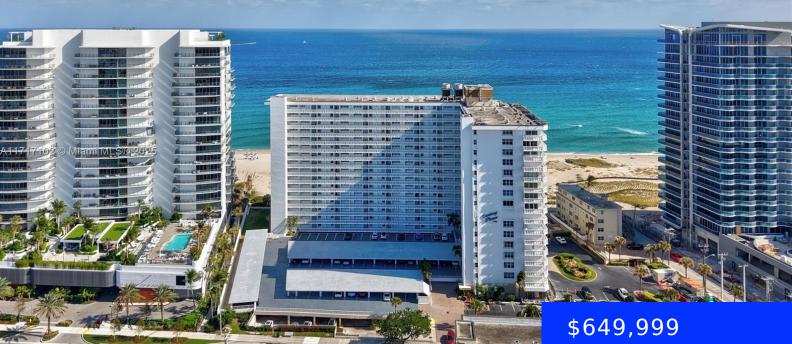

#### 1012 OCEAN BLVD, POMPANO BEACH, FL, 33062

https://ritterproperties.com

Spectacular oceanfront luxury condo in beautiful Pompano Beach! This 2 bed, 2 bath residence in a 55+ community features a large open floor plan, plenty of storage, and impact windows throughout. Enjoy top-notch amenities, including a heated oceanfront pool, exercise room, and community room with kitchen. With 24-hour security, onsite manager, and maintenance, this building [...]

### **Basics**

| Date added: Added 4 months ago | Category: Condominium                              |
|--------------------------------|----------------------------------------------------|
| Type: Residential              | Status: Active                                     |
| Bedrooms: 2 beds               | Bathrooms: 2 baths                                 |
| Half baths: 0 half baths       | <b>Area: 1310</b> sq ft                            |
| Lot size, sq ft: 0 sq ft       | SubdivisionName: CENTURY PLAZA CONDO,CENTURY PLAZA |
| ListOfficeName: List Realty    | View: Ocean View                                   |
| UnitNumber: 711                | ListAOR: Miami Association of REALTORS®            |
| EntryLevel: 7                  | MLS ID: A11717102                                  |