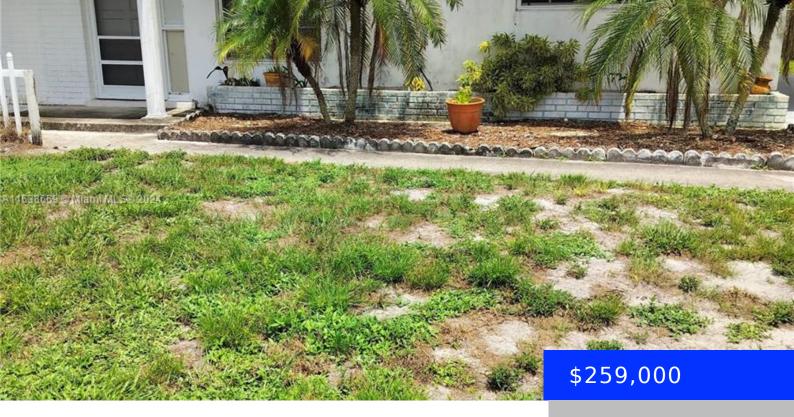

## 1013 RIVERWOOD LN, JUPITER, FL, 33458

https://ritterproperties.com

Just reduced. Handyman special. Over 55 community. Community is on the water, boat dock available. Neat and clean unit, fenced back yard. Car port. Easy to show

## **Basics**

Date added: Added 4 weeks ago **Category:** Townhouse

Type: Residential Status: Active

Bedrooms: 2 beds Bathrooms: 1 bath

Half baths: 1 half bath **Area: 1013** sq ft

SubdivisionName: FISHERMANS LANDING ADD Lot size, sq ft: 0 sq ft