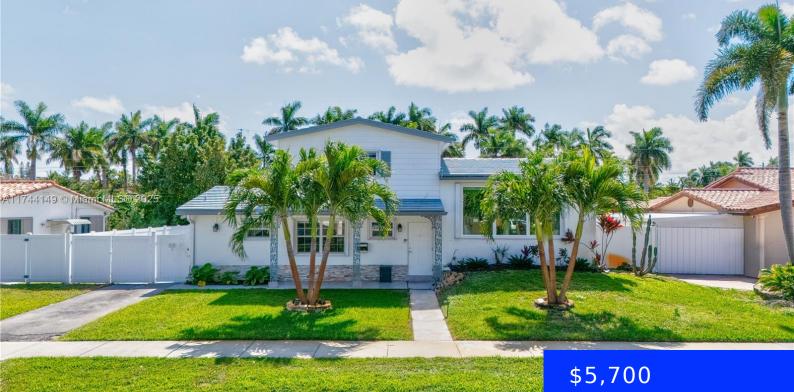

## 1016 4TH CT, HALLANDALE BEACH, FL, 33009 https://ritterproperties.com

Elegantly designed 2-story single-family home nestled on a generous 7,728 SF lot, situated in one of Hallandale Beach's most coveted locations, close to parks, schools and the beaches. With 4 Beds, 2 recently renovated bathrooms, this home features a split floor plan where you will find an office, a bedroom and a bonus room with [...]

## Basics

| Date added: Added 5 days ago | Category: Single Family Residence        |  |
|------------------------------|------------------------------------------|--|
| Type: Residential Lease      | Status: Active                           |  |
| Bedrooms: 4 beds             | Bathrooms: 2 baths                       |  |
| Half baths: 0 half baths     | <b>Area: 2070</b> sq ft                  |  |
| Lot size, sq ft: 7728 sq ft  | SubdivisionName: GULFSTREAM ESTATES NO 3 |  |