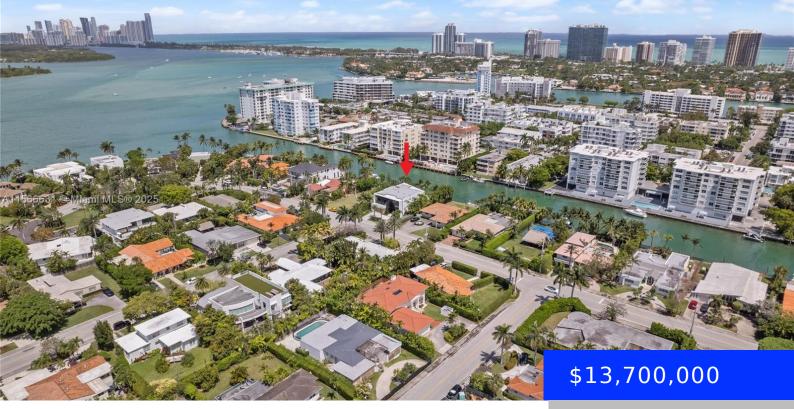

## **10161 BROADVIEW DR, BAY HARBOR** ISLANDS, FL, 33154

https://ritterproperties.com

Welcome to booming Bay Harbor Islands! Make this new construction waterfront residence your next home. A few lots from bay allowing for easy ocean access & protected waters to accommodate large boat. High ceilings, open floorplan, abundant natural light, dreamy kitchen + poolside summer kitchen, enormous covered outdoor space & oversized balcony. Functional footprint w [...]

## Basics

Date added: Added 2 weeks ago Type: Residential Bedrooms: 6 beds Half baths: 1 half bath Lot size, sq ft: 11250 sq ft ListOfficeName: Douglas Elliman View: Canal, Pool, Water MLS ID: A11566631 Category: Single Family Residence Status: Active Bathrooms: 5 baths Area: 4861 sq ft SubdivisionName: BAY HARBOR ISLAND GarageSpaces: 2 ListAOR: Miami Association of REALTORS®