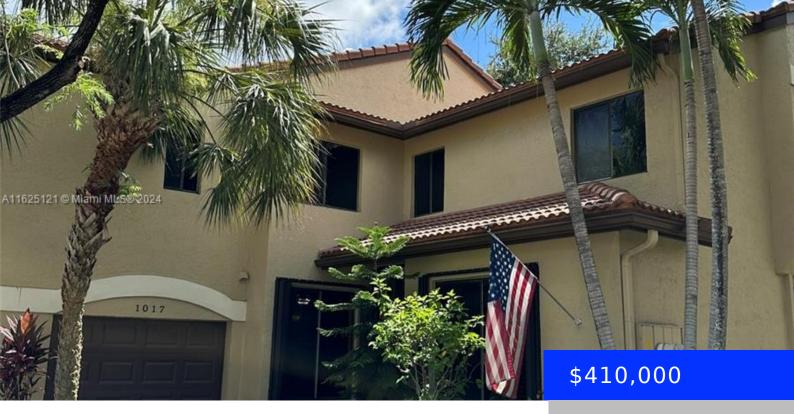

## 1017 105TH AVE, PLANTATION, FL, 33322

https://ritterproperties.com

Great unit on Bridgewater II in Plantation, 2 bedrooms and 2 full baths first floor. one car garage nice Garden view with ceramic and laminate floors and remodeled eat in kitchen with granite counter tops and SS appliances. Spacious master bedroom with huge walking closet. Beautiful garden view from screened porch.

## **Basics**

Date added: Added 3 days ago

Type: Residential

Bedrooms: 2 beds

Half baths: 0 half baths

Lot size, sq ft: 0 sq ft

ListOfficeName: Star Realty Advisors, Inc.

View: Garden View

**ListAOR:** Miami Association of REALTORS®

MLS ID: A11625121

Category: Condominium

Status: Active

Bathrooms: 2 baths

**Area: 1380** sq ft

SubdivisionName: BRIDGEWATER CONDO

GarageSpaces: 1

## **Building Details**

**Cooling features:** Central Air, Electric **Year built:** 1991

ArchitecturalStyle: Garden Apartment NewConstructionYN: No

Building Name: Bridgewater II Exterior material: CBS Construction