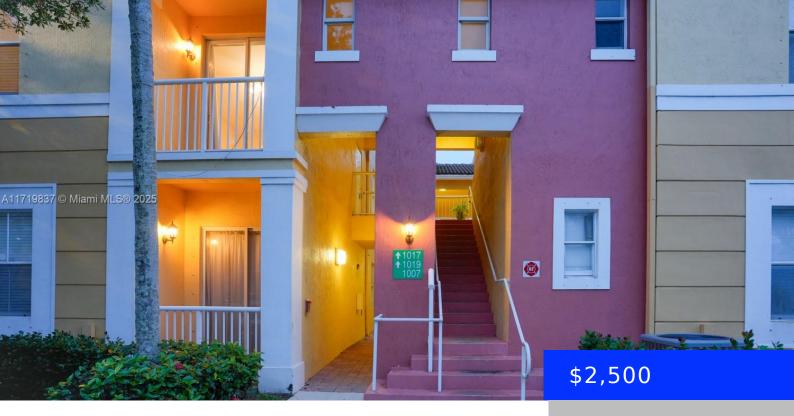

## 1017 SHOMA DRIVE, ROYAL PALM BEACH, FL, 33414

https://ritterproperties.com

UNIT WILL BE AVAILABLE FROM 02/28/2025. PLEASE TEXT OR EMAIL LISTING AGENT FOR ALL OFFERS.

- 2 hads
- 2 haths
- Residential Lease
- Condominium
- Active
- 1282 sq ft

## **Basics**

**Type:** Residential Lease **Status:** Active

**Bedrooms: 2** beds **Bathrooms: 2** baths

Half baths: 1 half bath Area: 1282 sq ft

Lot size, sq ft: 0 sq ft SubdivisionName: SHOMA COURTYARDS I AT ROY

## **Building Details**

**Cooling features:** Central Air **Year built:** 2003

NewConstructionYN: No

Building Name: SHOMA
COURTYARDS I AT ROY

**Exterior material:** CBS Construction **Heating:** Central

Parking: Assigned, Guest, Limited # Of Vehicle, No Rv/Boats,

## **Amenities & Features**

Features: Second Floor Entry

Security Features: Complex Fenced

**Amenities:** Dryer, Electric Range, Refrigerator, Washer **ExteriorFeatures:** Open Balcony

Waterfront available: No GarageYN: No CoolingYN: Yes