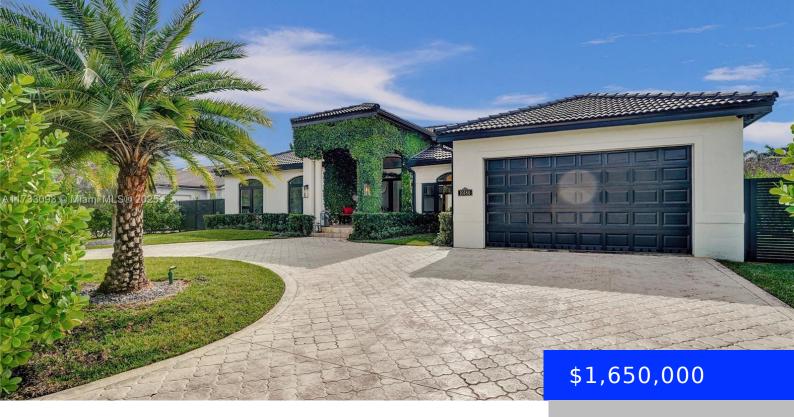

## 10180 118TH TER, MIAMI, FL, 33176

https://ritterproperties.com

Nestled on a tranquil cul-de-sac near The Falls, this stunning home blends modern elegance with inviting warmth. A grand double-door entry leads to an expansive open living space, featuring a custom kitchen w quartz countertops, ss appliances, and a charming breakfast nook overlooking the sparkling pool. The formal dining room boasts luxurious European Oak hardwood [...]

- 4 beds
- 3 baths
- Residential
- Single Family Residence
- Active Under Contract
- 2969 sq ft

## **Basics**

Date added: Added 2 weeks ago

**Type:** Residential **Bedrooms: 4** beds

Half baths: 0 half baths

Lot size, sq ft: 14583 sq ft

**ListOfficeName:** United Realty Group Inc

View: Garden, Pool MLS ID: A11733093

Category: Single Family Residence

**Status:** Active Under Contract

Bathrooms: 3 baths

**Area: 2969** sq ft

**SubdivisionName:** OSMAPE ESTATES

**GarageSpaces:** 2

**ListAOR:** Miami Association of REALTORS®