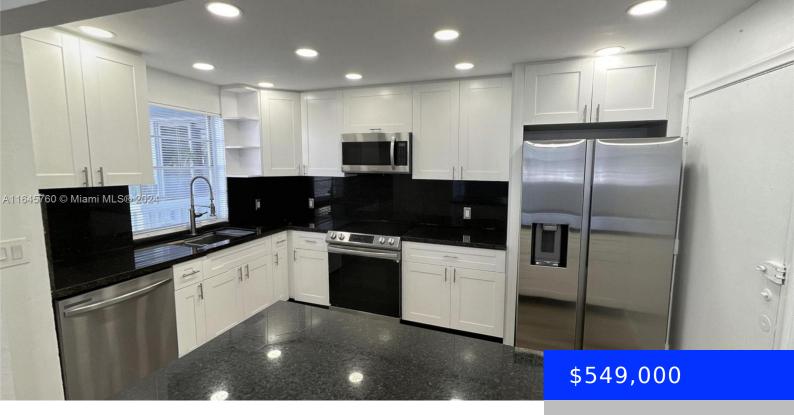

## 1020 MERIDIAN AVE, MIAMI BEACH, FL, 33139

https://ritterproperties.com

Easy to show! Ready to move in! Incredibly opportunity for spacious 2/2 corner unit in the most desirable area of Meridian Ave. Completely remodeled, with new bathrooms, new air conditioning, new kitchen, new electrical panel, all with permits. Bright corner unit with tons of natural light/large terrace over looking the pool- large main [...]

## **Amenities & Features**

Features: Other, Walk-In Closet(s)

Security Features: Fire Alarm, Smoke

Detector, Card Entry, Phone Entry

Amenities: Electric Range, Microwave, ExteriorFeatures: Open Balcony

Refrigerator