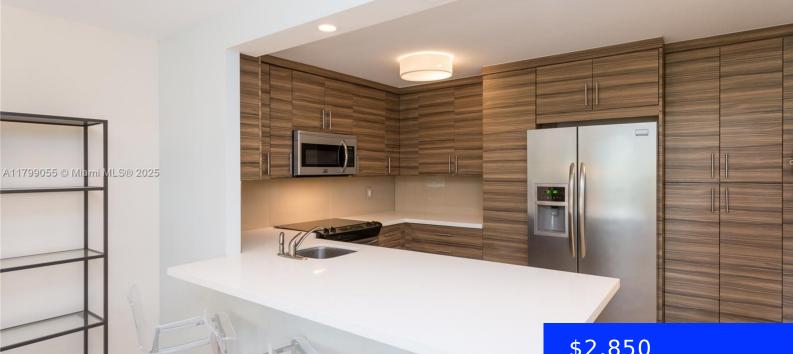

#### **1020 MERIDIAN AVE, MIAMI BEACH, FL,** 33139

https://ritterproperties.com

Location, location, location!! This 1-bedroom, 1.5-bath condo is located on the iconic, tree-lined Meridian Avenue in the worldfamous SOBE Art Deco District. The big, open kitchen leads into a spacious living area, offering great closet space and a balcony overlooking the pool and skyline, creating a tranquil atmosphere. Close to the beach, Ocean Drive, Whole [...]

## **Amenities & Features**

Features: Closet Cabinetry, Elevator, Walk-In Closet(s) ExteriorFeatures: Open Balcony Waterfront available: No AttachedGarageYN: No PoolPrivateYN: No **Amenities:** Dishwasher, Electric Range, Microwave, Refrigerator, Trash compactor