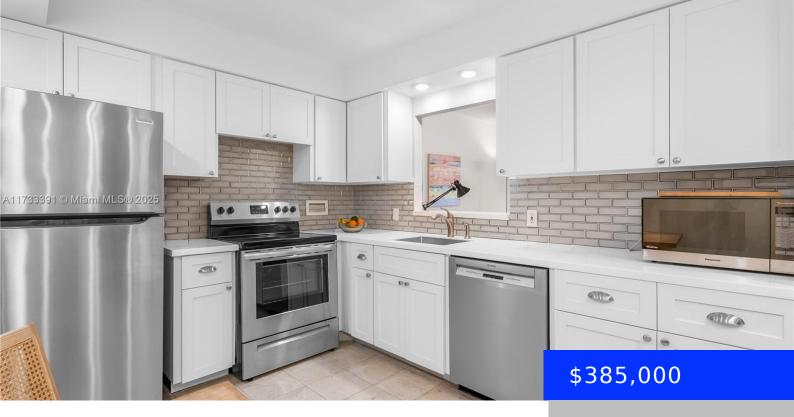

## 1020 MERIDIAN AVE, MIAMI BEACH, FL, 33139

https://ritterproperties.com

Located in the tranquil Flamingo Park neighborhood, this bright and spacious 1-bedroom, 1.5-bathroom unit offers 890 sq. ft. of living space and features an east-facing balcony with open views. The unit has been thoughtfully updated with impact windows and sliding door, elegant marble flooring throughout, and a sleek, modern kitchen outfitted with stainless steel appliances. [...]