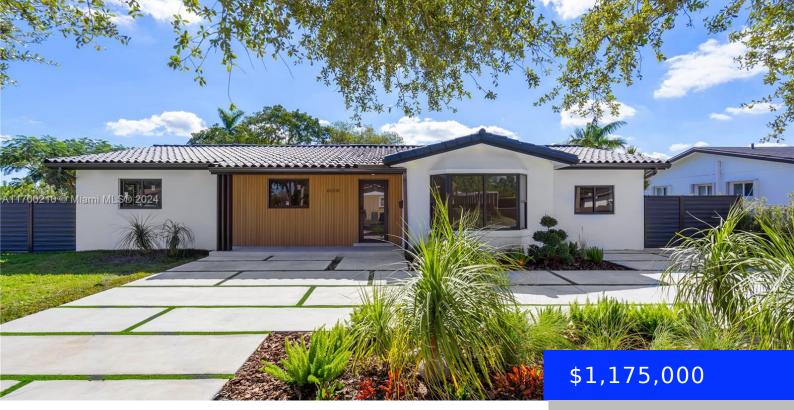

## 10200 19TH ST, MIAMI, FL, 33165

https://ritterproperties.com

COMPLETELY HIGH ENDS REMODELED PROPERTY IN THE HEART OF MIAMI. THIS IS THE " ALL IN ONE" AS YOU CAN SEE IN THE PICTURES. DO NOT LOSE YOUR OPPORTUNITY TO LIVE IN A HOUSE LIKE THIS. ROOF WILL BE FULLY REPLACED BEFORE THE INSPECTION PERIOD

## Basics

Date added: Added 4 weeks agoCategory: Single Family ResidenceType: ResidentialStatus: ActiveBedrooms: 5 bedsBathrooms: 3 bathsHalf baths: 0 half bathsArea: 1986 sq ftLot size, sq ft: 10647 sq ftSubdivisionName: WESTBROOKE 2ND ADDNListOfficeName: Miami New RealtyView: LakeListAOR: Miami Association of REALTORS ®MLS ID: A11700210

## **Building Details**

Cooling features: Central Air ArchitecturalStyle: Detached, One Story Building Name: WESTBROOKE 2ND ADDN Roof: Barrel Roof Parking: Circular Driveway, Limited # Of Vehicle Year built: 1972 NewConstructionYN: No Exterior material: CBS Construction Heating: Electric