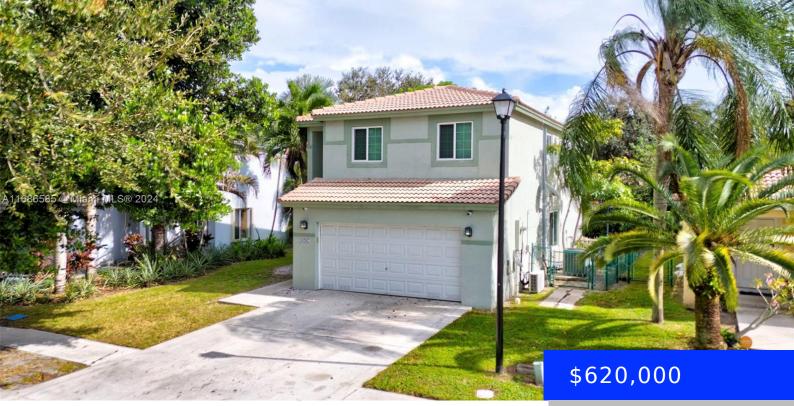

## 10207 20TH CT, MIRAMAR, FL, 33025

https://ritterproperties.com

Welcome to this charming home in the heart of Avalon. A perfect blend of comfort and style with 4 bedrooms and 2.5 bathrooms. Step inside and you'll immediately feel the spaciousness, thanks to the vaulted ceilings and abundant natural light pouring in from the impact windows. The open layout creates a warm and inviting atmosphere, [...]

- 4 heds
- 2 baths
- Residential
- Single Family Residence
- Active
- 1776 sq f

## **Basics**

Date added: Added 3 weeks ago Type: Residential Bedrooms: 4 beds Half baths: 0 half baths Lot size, sq ft: 5842 sq ft ListOfficeName: The Keyes Company View: Garden MLS ID: A11686585 Category: Single Family Residence Status: Active Bathrooms: 2 baths Area: 1776 sq ft SubdivisionName: Avalon GarageSpaces: 2 ListAOR: Miami Association of REALTORS®

## **Building Details**

Cooling features: Central Air ArchitecturalStyle: Detached, Two Story Building Name: Avalon Heating: Central Year built: 1998 NewConstructionYN: No Roof: Barrel Roof Parking: Driveway