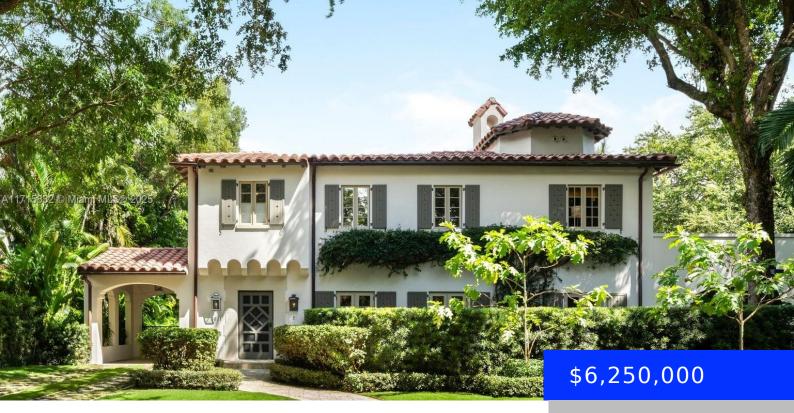

## **1021 ALHAMBRA CIR, CORAL GABLES, FL,** 33134

https://ritterproperties.com

Designed by renowned Architect Phineas Paist, this historic estate blends timeless elegance and modern comfort. The 5-BD, 4.5-BA residence boasts a charming guest house on a sprawling 18,750 SF lot. Highlights include original Dade County pine and clay tile flooring, a grand entry with a historic front door, high-volume ceilings, and a custom gourmet kitchen. [...]

- 5 beds
- 4 baths
- Residential
- Single Family Residence
- Active
- 4407 sq ft

## Basics

Date added: Added 1 day ago Type: Residential Bedrooms: 5 beds Half baths: 1 half bath Lot size, sq ft: 18750 sq ft ListOfficeName: Coldwell Banker Realty View: Garden, Pool MLS ID: A11715832 Category: Single Family Residence Status: Active Bathrooms: 4 baths Area: 4407 sq ft SubdivisionName: CORAL GABLES SEC C GarageSpaces: 2 ListAOR: Miami Association of REALTORS®