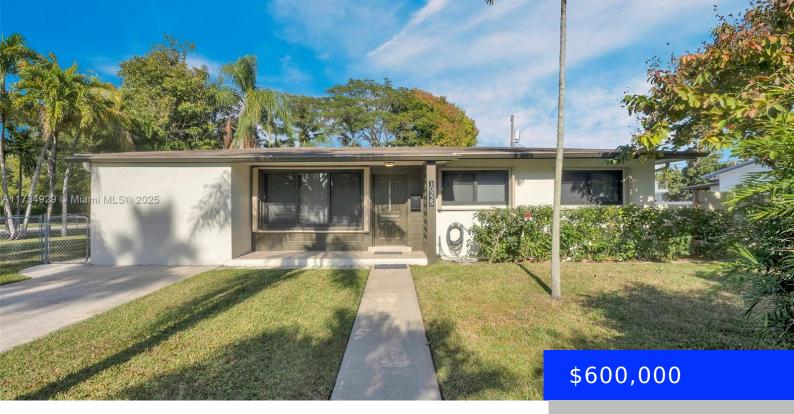

## 10225 MARLIN RD, CUTLER BAY, FL, 33157

https://ritterproperties.com

Located on a spacious corner lot in Cutler Bay, this beautifully updated home offers a perfect blend of charm and modern sophistication. This move-in ready Gem features an open concept layout, a stylishly renovated chef's kitchen with pristine quartz countertops, smart appliances, and a gas range, new lighting throughout the home, a new bathroom, new [...]

- 3 beds
  - 1 bath
  - Residentia
  - Single Family Residence
  - Active
- 1364 sq f

## Basics

Date added: Added 2 weeks ago Type: Residential Bedrooms: 3 beds Half baths: 0 half baths Lot size, sq ft: 10593 sq ft ListOfficeName: RE/MAX Advance Realty II ListAOR: Miami Association of REALTORS® Category: Single Family Residence Status: Active Bathrooms: 1 bath Area: 1364 sq ft SubdivisionName: SUB OF PB 1-4 View: None MLS ID: A11734929