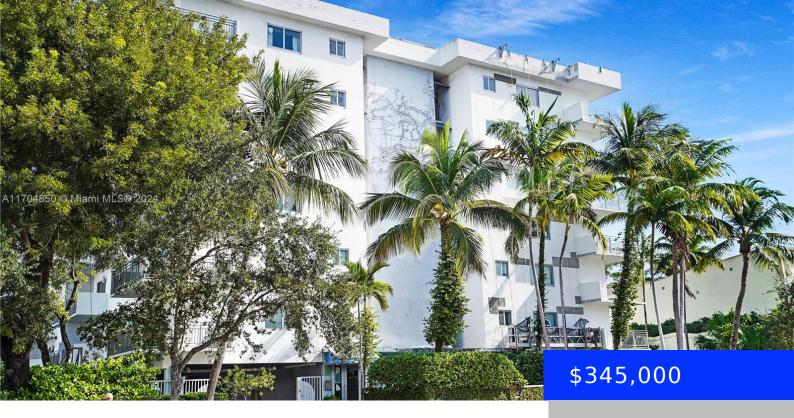

## 1025 ALTON RD, MIAMI BEACH, FL, 33139

https://ritterproperties.com

Fully updated penthouse corner unit, 1 bed, 1.5 bath unit, fully furnished with stylish pieces from CB2, Anthropologie, and Crate & Barrel! Featuring brand new stainless steel appliances, induction range, in unit A/C recently inspected, tankless water heater. Hurricane impact windows throughout for added security. Beautiful Views of the Bay and Downtown Miami from the [...]

## **Basics**

Date added: Added 3 days ago Category: Condominium

**Type:** Residential Status: Active

Bedrooms: 1 bed Bathrooms: 1 bath

Half baths: 1 half bath **Area: 730** sq ft

SubdivisionName: PALMS OF ALTON ROAD CONDO Lot size, sq ft: 0 sq ft

## **Building Details**

Year built: 1970 Cooling features: Ceiling Fan(s), Central Air

**ArchitecturalStyle:** Corner Unit, Penthouse NewConstructionYN: No

**Building Name: PALMS OF ALTON ROAD CONDO Heating:** Central