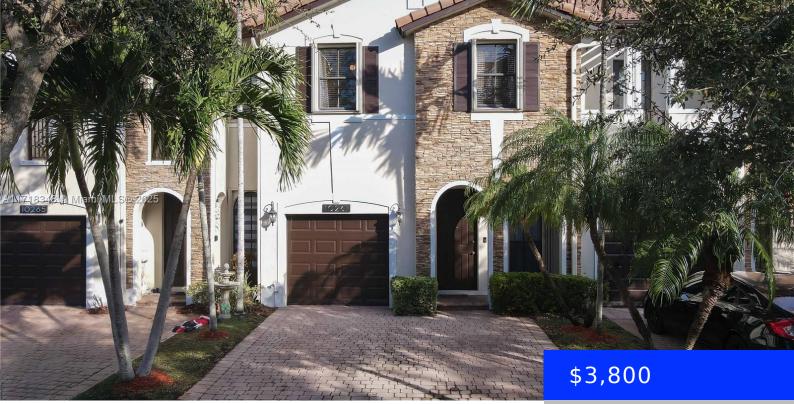

#### 10261 32ND TER, DORAL, FL, 33172

https://ritterproperties.com

Spacious 4/2.5 two story townhouse in the City of Doral. Very convenient location, close to everything, great connectivity, between the 826 Palmetto Highway and the Florida Turnpike, and also very close to the 836 Highway. Located in the gated community of Milan built in 2006 by Lennar, surrounded by excellent schools. Wood fenced yard, accordion [...]

## Basics

Date added: Added 4 months ago Category: Townhouse Status: Active **Type:** Residential Lease Bedrooms: 4 beds Bathrooms: 2 baths Half baths: 1 half bath Area: 2026 sq ft Lot size, sq ft: 1495 sq ft SubdivisionName: BEACON AT DORAL LeaseTerm: 1 Year With Renewal Option ListOfficeName: Lifestyle International Realty **GarageSpaces:** 1 UnitNumber: 10261 ListAOR: Miami Association of REALTORS® MLS ID: A11718348

## **Building Details**

Cooling features: Central Air ArchitecturalStyle: First Floor Entry, Patio/Cluster Building Name: BEACON AT DORAL Roof: Curved/S-Tile Roof Parking: No Rv/Boats, No Trucks/Trailers, Parking Garage Year built: 2006 NewConstructionYN: No Exterior material: CBS Construction Heating: Central