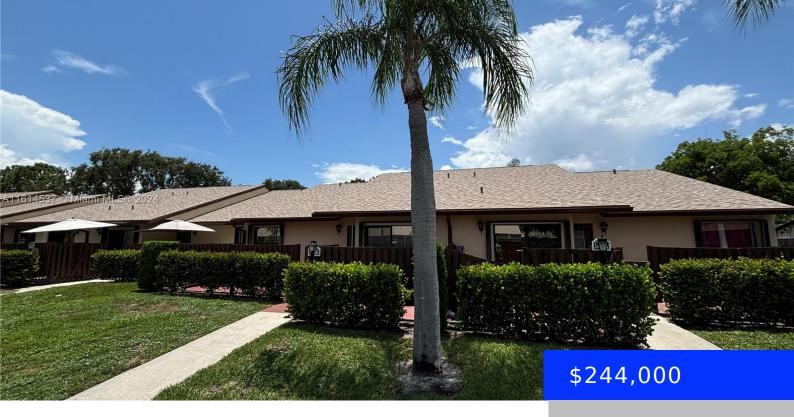

## 1028 GREEN PINE BLVD, WEST PALM BEACH, FL, 33409

https://ritterproperties.com

A spacious waterfront villa with a brand-new roof and volume ceilings would provide a lot of comfort and style. The glass-enclosed patio must offer stunning views, and having stainless steel appliances adds a modern touch. Easy access to major highways like 95 and the turnpike makes it very convenient, especially if it's centrally located. Overall, [...]

## **Basics**

**Category:** Condominium Date added: Added 1 month ago

Type: Residential **Status:** Active

Bedrooms: 2 beds Bathrooms: 2 baths

Half baths: 0 half baths Area: 1370 sq ft

SubdivisionName: PALM CLUB VILLAGE I CONDO Lot size, sq ft: 0 sq ft

## **Building Details**

Year built: 1984 **Cooling features:** Ceiling Fan(s), Central Air, Electric

**ArchitecturalStyle:** Garden Apartment, Ranch **NewConstructionYN: No** 

Building Name: Palm Club Village I Condo