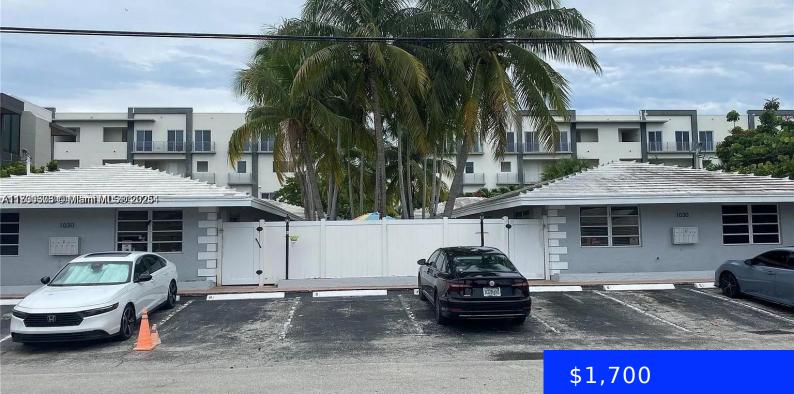

### 1030 VICTORIA PARK RD, FORT LAUDERDALE, FL, 33304

https://ritterproperties.com

Two units available: \$1,800/month (includes water and electricity) and \$1,700/month (includes water) Comes with dedicated parking spot. New white shaker kitchen with black pulls and marble counter top. New stainless steal appliance set. on-site laundry facilities. Comes with dedicated parking spot. Great community courtyard and neighbors. Don't miss out on this amazing opportunity—schedule your showing [...]