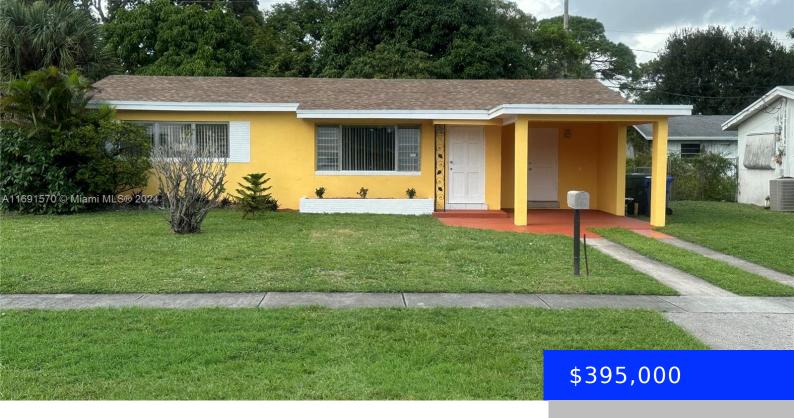

## 1031 ALABAMA AVE, FORT LAUDERDALE, FL, 33312

https://ritterproperties.com

BEAUTIFUL UPDATED HOUSE 2 BEDROOM / 1 BATHROOM (BIG MASTER BEDROOM) WITH 1181 SQ. FEET AND LOT 8,751 SQ. FEET LOT, open floor distribution with tile, located IN A GREAT QUIET FAMYLYNEIGHBORHOOD, HOUSE READY TO MOVE IN AND LIVE IN . CENTRAL AC, Aluminum shutters in all windows, NEW ROOF & SOFFIT FASCIA with permit [...]

## **Basics**

Date added: Added 3 weeks ago

Type: Residential Bedrooms: 2 beds

**Area: 1090** sq ft

**SubdivisionName:** MELROSE PARK SEC 3

View: Other

**MLS ID:** A11691570

Category: Single Family Residence

Status: Active

Bathrooms: 1 bath

Lot size, sq ft: 8751 sq ft

**ListOfficeName:** M&J Real Estate Group, Inc.

**ListAOR:** Miami Association of REALTORS®

## **Building Details**

Cooling features: Central Air

ArchitecturalStyle: Detached, One Story

**Building Name: MELROSE PARK SEC 3** 

Roof: Shingle

Parking: Attached Carport, Driveway

Year built: 1954

**NewConstructionYN: No** 