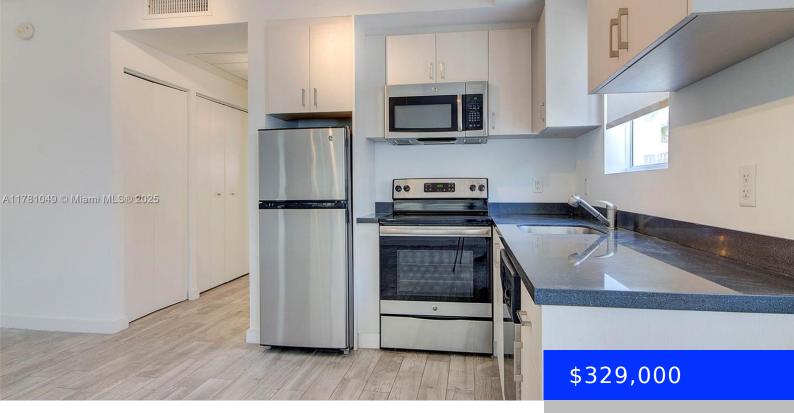

## 1035 EUCLID AVE, MIAMI BEACH, FL, 33139

https://ritterproperties.com

Beautiful bright corner unit, condo totally remodeled in the heart of South Beach. Short distance to the ocean and Lincoln Road. Ground floor, private corner unit/ lots of light. Building was has been totally redone, washer/dryer inside the apt, refrigerator, microwave, dishwasher, oven, stove, central air conditioning, porcelain floors, hurricane impact window, etc. Street parking. [...]

## **Amenities & Features**

**Features:** First Floor Entry **Security Features:** Complex Fenced

Amenities: Dishwasher, Dryer, Electric Range, Electric Water Heater, Microwave, Refrigerator, Windows, Impact Glass