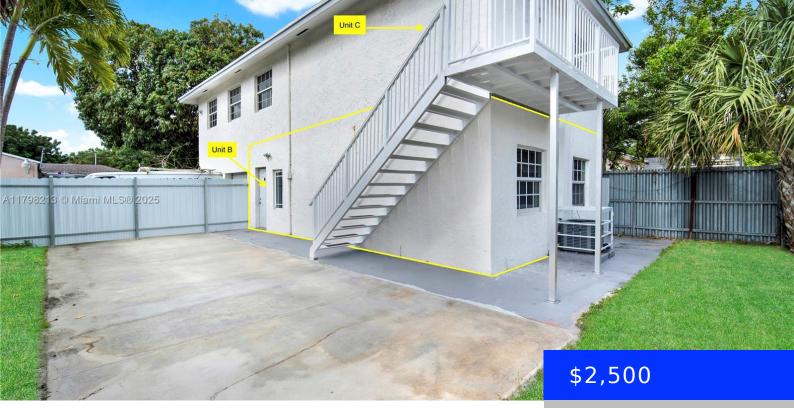

## 10410 28TH AVE, MIAMI, FL, 33147

https://ritterproperties.com

This well-maintained 2-bedroom, 2-bathroom unit features a full kitchen, bright living space, and a functional layout—perfect for students or professionals. Located just minutes from Miami Dade College, this unit offers excellent convenience and value. Water and electricity are included in the monthly rent, adding to the ease of living. Enjoy nearby shopping, dining, and public [...]

## Basics

Date added: Added 1 day agoCategory: CondominiumType: Residential LeaseStatus: ActiveBedrooms: 2 bedsBathrooms: 2 bathsHalf baths: 0 half bathsArea: 3036 sq ftLot size, sq ft: 7210 sq ftSubdivisionName: ACME GULFAIR 2ND ADDNListOfficeName: Dezer Platinum Realty LLCUnitNumber: CListAOR: Miami Association of REALTORS®EntryLevel: 2MLS ID: A11798213Subdivision Status Sta