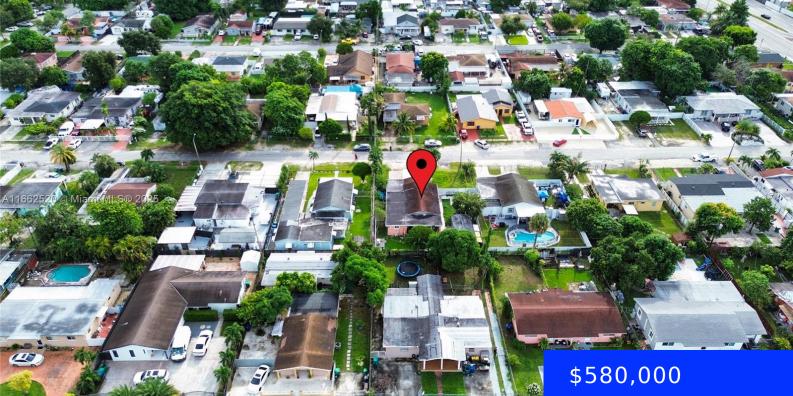

## 10416 35TH CT, MIAMI, FL, 33147

https://ritterproperties.com

Beautiful single family home, 4 bedrooms / 2 Bathrooms, well maintained, Laminated floor throughout, new doors and impact windows, new gutters. Covered Terrace. Detached Laundry room which could be used as in-law quarters. Nice garden. Excellent location, close to LeJeune Rd, Hialeah, Miami Dade College and more. Quiet neighborhood. NO HOA

## Basics

Date added: Added 2 months agoCategory: Single Family ResidenceType: ResidentialStatus: ActiveBedrooms: 4 bedsBathrooms: 2 bathsHalf baths: 0 half bathsArea: 1731 sq ftLot size, sq ft: 7490 sq ftSubdivisionName: ACME GULFAIR 3RD ADDN<br/>.17,ACME GULFAIRListOfficeName: United Real Estate MiamView: NoneListAOR: Miami Association of REALTORSMLS ID: A11662520