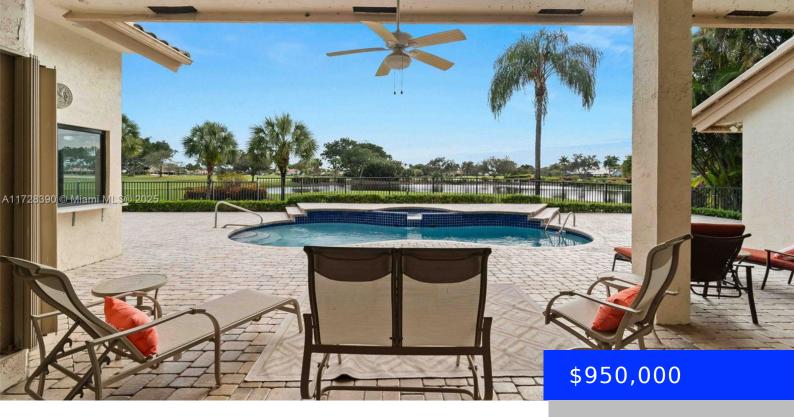

## 10419 STONEBRIDGE BLVD, BOCA RATON, FL, 33498

https://ritterproperties.com

Experience luxury living in this stunning 3,300 sq. ft. home with breathtaking lake, golf course, and sunset views. Soaring volume ceilings and elegant luxury vinyl floors create an airy, inviting atmosphere. The chef's kitchen is a masterpiece, featuring custom cabinetry and granite — perfect for entertaining. Nearly every room showcases spectacular views, enhancing the home's [...]

## Basics

Date added: Added 14 hours ago

Type: Residential

Bedrooms: 3 beds

Half baths: 1 half bath

Lot size, sq ft: 12958 sq ft

**ListOfficeName:** Coldwell Banker Realty

View: Lake, Pool

Management On Site, Sidewalks

PoolFeatures: In Ground, Screen Enclosure

**GarageYN:** Yes CoolingYN: Yes

FireplaceYN: No

Amenities: Dishwasher, Disposal, Dryer, Electric Range, Electric Water Heater, Microwave, Refrigerator, Washer