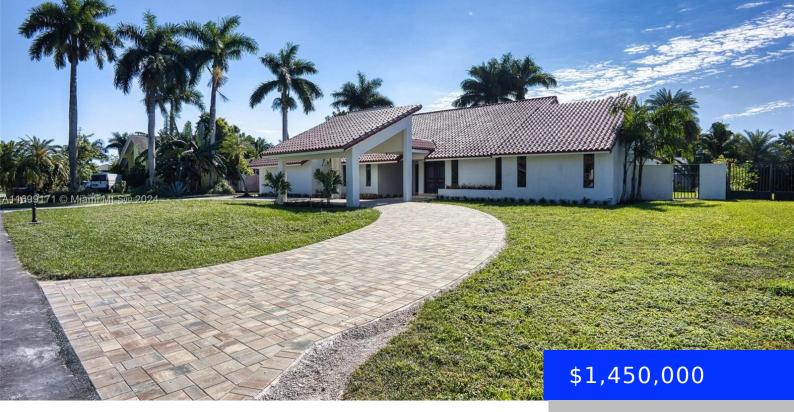

## 10440 133RD ST, HIALEAH GARDENS, FL, 33018

https://ritterproperties.com

This is by far 2024's best value in Hialeah Gardens Estates. It's an opportunity to purchase a remodeled home with a 1/2 acre lot in a neighborhood with offerings in excess of four million dollars. In short, nothing but upside potential here!

## Basics

Date added: Added 1 month agoCategory: Single Family ResidenceType: ResidentialStatus: ActiveBedrooms: 3 bedsBathrooms: 2 bathsHalf baths: 1 half bathArea: 2919 sq ftLot size, sq ft: 16988 sq ftSubdivisionName: FLORIDA FRUIT LAND COMPANListOfficeName: Coldwell Banker RealtyGarageSpaces: 2View: NoneListAOR: Miami Association of REALTORS®MLS ID: A11699171SubdivisionName: FLORIDA FRUIT COMPAN

## **Building Details**

Cooling features: Ceiling Fan(s), Electric ArchitecturalStyle: Detached, One Story Building Name: FLORIDA FRUIT LAND COMPAN Roof: Barrel Roof Parking: Circular Driveway, Paver Block, Rv/Boat Parking