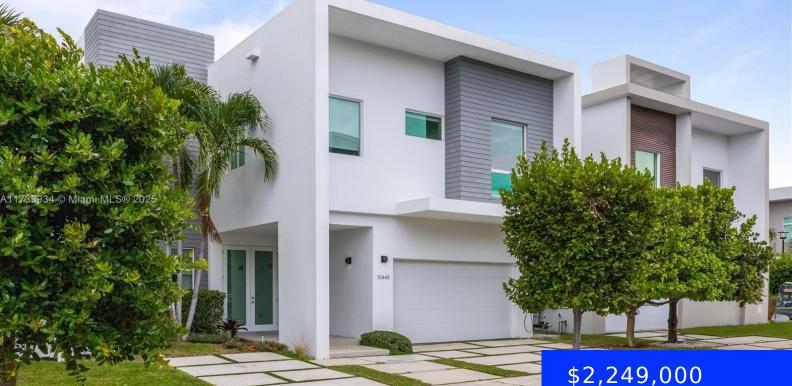

## 10445 68TH TER, DORAL, FL, 33178

https://ritterproperties.com

THIS SPECTACULAR HOME LOCATED IN THE MOST PRESTIGIOUS AND EXCLUSIVE GATED COMMUNITY, THE MANSIONS AT DORAL, WITH ONLY 66 RESIDENCES OF ULTRA LUXURY. MODEL NAME MANSION V. PREMIUM FINISHES, ITALIAN GOURMET KITCHEN BY VENETA CUCINE, LUXURY SUB-ZERO WOLF APPLIANCES PACKAGE , AUTOMATIC CABINETRY, STAINLESS STEEL SINKS, SUPREMELY SMART SYSTEM , ELEGANT PORCELAIN BATHROOM TILES,CONTEMPORARY BATHROOM [...]

- 5 beds
- 5 baths
- Residential
- Single Family Residence
- Active
- 3537 sq ft

## Basics

| Date added: Added 1 day ago            | Category: Single Family Residence                              |
|----------------------------------------|----------------------------------------------------------------|
| Type: Residential                      | Status: Active                                                 |
| Bedrooms: 5 beds                       | Bathrooms: 5 baths                                             |
| Half baths: 1 half bath                | <b>Area: 3537</b> sq ft                                        |
| Lot size, sq ft: 5000 sq ft            | SubdivisionName: GRAND FLORIDIAN ESTATES, THE MANSIONS AT DORA |
| ListOfficeName: Prestige Global Realty | GarageSpaces: 2                                                |
| View: Other                            | ListAOR: Miami Association of REALTORS®                        |
| MLS ID: A11733934                      |                                                                |