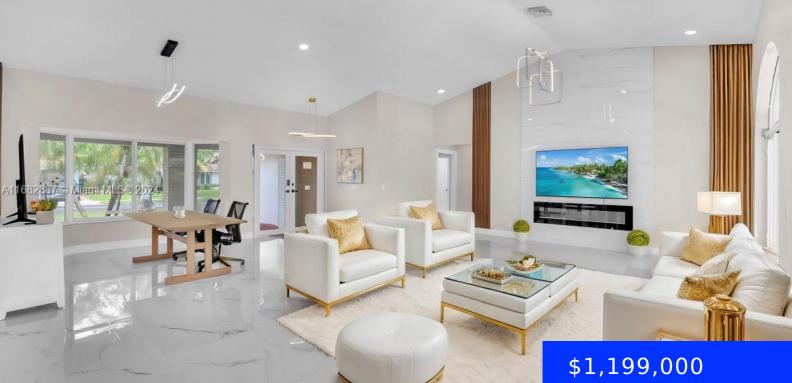

#### 10460 16TH PL, DAVIE, FL, 33324

https://ritterproperties.com

Welcome to your \*\*2024 Newly Renovated Home: Like New Construction!\*\* This beautifully updated home have over 400K upgrades, including New Roof, New impact windows, New modern kitchen with luxury CAFÉ appliances, New stylish bathrooms, New tile flooring throughout, New Gorgeous marble patio with dog run, New EV charger and MORE.\*\* Enjoy a huge backyard, perfect [...]

### Basics

Date added: Added 2 weeks agoCategory: Single Family ResidenceType: ResidentialStatus: ActiveBedrooms: 5 bedsBathrooms: 3 bathsHalf baths: 1 half bathArea: 2896 sq ftLot size, sq ft: 14184 sq ftSubdivisionName: RIDGEVIEW LAKE ESTATES NOListOfficeName: KN Premier Realty, IncGarageSpaces: 2View: NoneListAOR: Miami Association of REALTORS®MLS ID: A11682887Subdivision Same Active