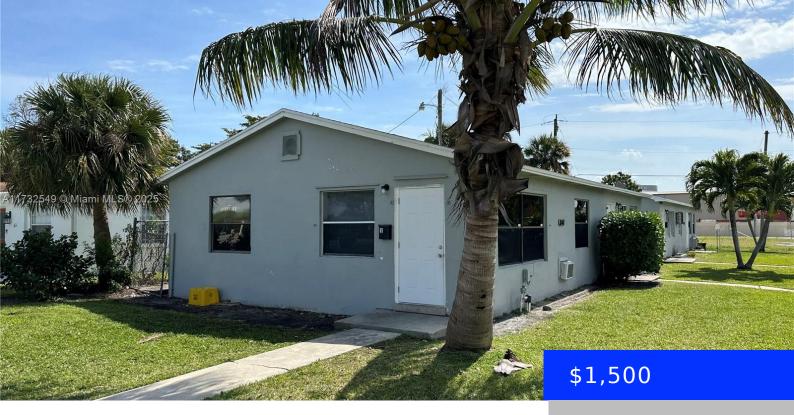

## 1048 AVENUE E, RIVIERA BEACH, FL, 33404

https://ritterproperties.com

Updated 1/1 in Riviera Beach across from Port and Riviera Beach Marina. Located on corner of Avenue E and West 11th Street. Quiet location with own driveway. Water is included. Tenant pays electric.

- 1 bed
- 1 bath
- Residential Lease
- Multi Family
- Active
- 2496 sq ft

## **Basics**

Date added: Added 1 day ago

**Type:** Residential Lease Status: Active

Bedrooms: 1 bed Bathrooms: 1 bath

Half baths: 0 half baths Area: 2496 sq ft

Lot size, sq ft: 7250 sq ft SubdivisionName: RIVIERA IN PB 2