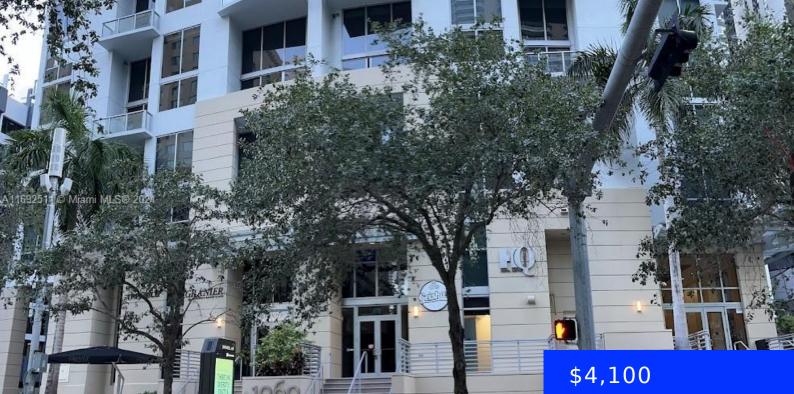

## 1050 BRICKELL AVE, MIAMI, FL, 33131

https://ritterproperties.com

2 bedrooms 2.5 Baths bright and spacious corner unit located in the heart of Brickell. 1,268 sq. ft. with lots of closet space. All tile throughout and stainless steel appliances. Huge balcony with sunset views and Miami skyline. Steps to Metro Mover and Brickell City Centre. Pets ok. One parking space assigned. Available now

## Basics

| Date added: Added 2 weeks ago                | Category: Condominium                   |
|----------------------------------------------|-----------------------------------------|
| Type: Residential Lease                      | Status: Active                          |
| Bedrooms: 2 beds                             | Bathrooms: 2 baths                      |
| Half baths: 1 half bath                      | <b>Area: 1278</b> sq ft                 |
| Lot size, sq ft: 0 sq ft                     | SubdivisionName: 1060 BRICKELL CONDO    |
| ListOfficeName: Fortune Christie's Intl R.E. | GarageSpaces: 1                         |
| UnitNumber: 1714                             | ListAOR: Miami Association of REALTORS® |
| EntryLevel: 17                               | MLS ID: A11692511                       |

## **Building Details**

| Year built: 2008      | ArchitecturalStyle: High Rise      |
|-----------------------|------------------------------------|
| NewConstructionYN: No | Building Name: 1060 BRICKELL CONDO |
| Parking: Valet        |                                    |