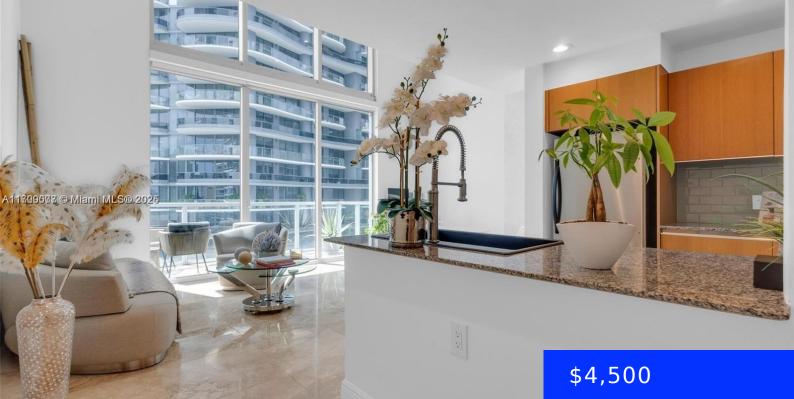

## 1050 BRICKELL AVE, MIAMI, FL, 33131

https://ritterproperties.com

Welcome to your dream LOFT in the heart of Brickell! This spacious 1,128 sq ft gem is located on the 24th floor and features a cozy bedroom on the second level, a full bath, and a convenient half bath on the first floor. You'll love the open floor plan, which boasts impressive 20-foot-high ceilings and [...]

## **Amenities & Features**

**Features:** Closet Cabinetry, Elevator, Fire Sprinklers, First Floor Entry, Loft, Storage, Vaulted Ceiling(s), Volume Ceilings

**Spa Features:** Community

**CommunityFeatures:** Recreation Facilities, Additional Amenities, Gated, Clubhouse, Pool, Exercise Room, Game Room, Maintained Community, Management On Site, Sauna, Security Patrol, Sidewalks, Spa/Hot Tub

**Amenities:** Dishwasher, Disposal, Dryer, Electric Range, Ice Maker, Microwave, Other Equipment/Appliances, Refrigerator, Washer

**WindowFeatures:** Electric Shutters, Blinds, High Impact Windows, Impact Glass