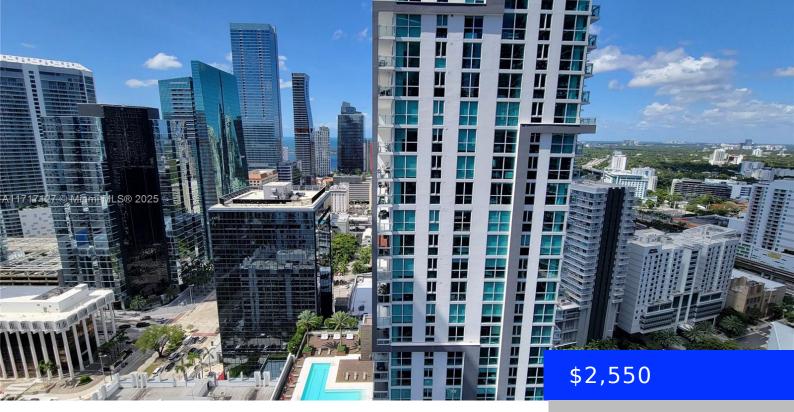

## 1050 BRICKELL AVE, MIAMI, FL, 33131

https://ritterproperties.com

AVAILABLE MARCH 1, 2025: Beautiful LARGE studio unit on the 31st floor facing Brickell Ave. Live in the middle of Miami's heart, located short-distance to restaurants, grocery stores, Whole Foods, Nightlife entertainment, Metromover. In-unit washer/dryer and a large balcony to enjoy the beautiful skyline views. Tenant occupied until Feb.28th. No pets.

## **Building Details**

Cooling features: Central Air ArchitecturalStyle: High Rise Building Name: 1060 BRICKELL CONDO Parking: 1 Space, Covered, Parking Garage Year built: 2008 NewConstructionYN: No Heating: None