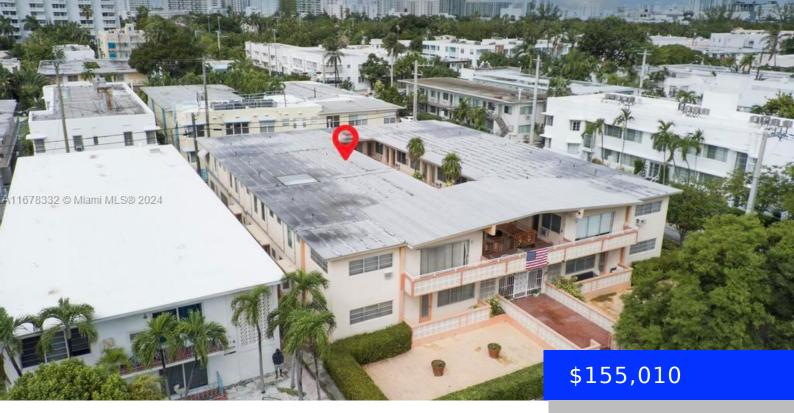

## 1050 PENNSYLVANIA AVE, MIAMI BEACH, FL, 33139

https://ritterproperties.com

Charming Studio, close to Lincoln Road, great restaurants and the beach. Great investment opportunity. Cash buyers only.

- 0 beds
- 1 bath
- Residentia
- Stock Cooperative
- Active
- 380 sq ft

## **Building Details**

Cooling features: Wall/Window Unit(s) NewConstructionYN: No Exterior material: Brick Parking: None Year built: 1962 Building Name: Penn Eleven Co op Heating: Window/Wall