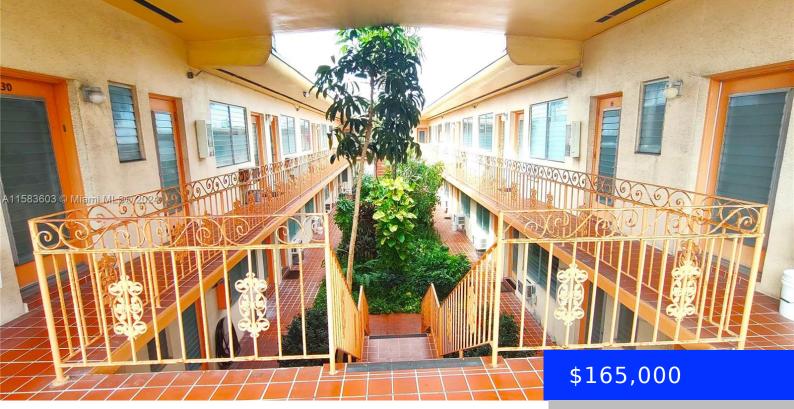

## **Building Details**

Cooling features: Wall/Window Unit(s) ArchitecturalStyle: Garden Apartment Building Name: PENN ELEVEN CO-OP Heating: None Year built: 1962 NewConstructionYN: No Exterior material: CBS Construction Parking: On-street