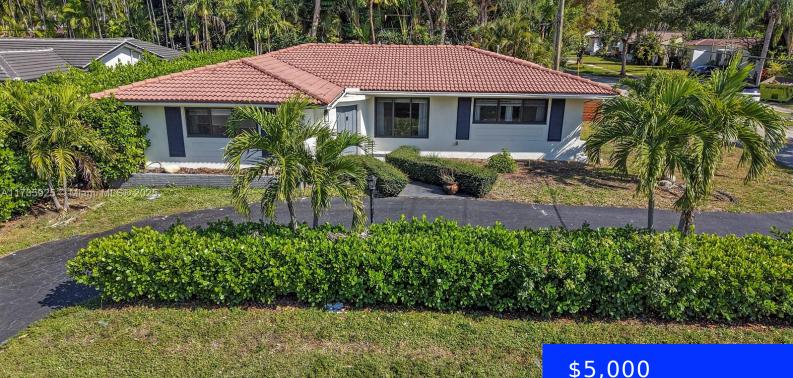

## 10501 2ND AVE, MIAMI SHORES, FL, 33138

https://ritterproperties.com

This fully renovated home in prestigious Miami Shores offers 2 bedrooms, 2 bathrooms, and over 1,700 sq. ft. of open-concept living. The family room, with beamed ceilings and large windows, overlooks a beautiful oversized yard. The gourmet kitchen features Bosch appliances, a gas stove, marble countertops, and a breakfast nook, ideal for dining or entertaining. [...]

#### \$5,000

#### Basics

Date added: Added 2 days ago Type: Residential Lease Bedrooms: 2 beds Half baths: 0 half baths Lot size, sq ft: 8625 sq ft LeaseTerm: 1 Year With Renewal Option GarageSpaces: 1 MLS ID: A11735925 Category: Single Family Residence Status: Active Bathrooms: 2 baths Area: 1741 sq ft SubdivisionName: FIRST ADDN PASADENA PK ListOfficeName: Douglas Elliman ListAOR: Miami Association of REALTORS®