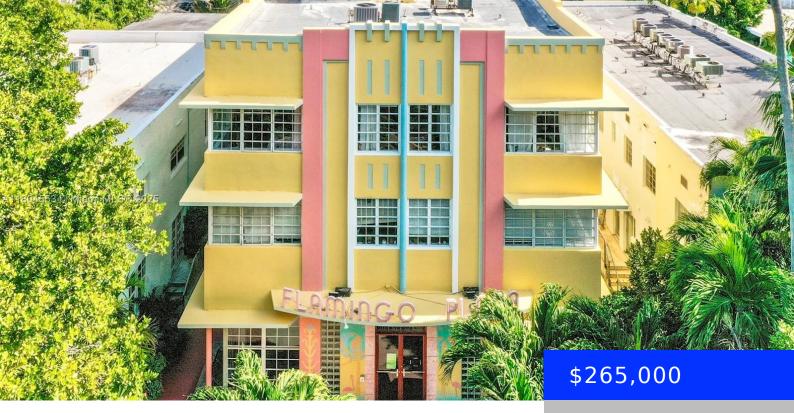

## 1051 MERIDIAN AVE, MIAMI BEACH, FL, 33139

https://ritterproperties.com

Spacious one-bedroom, one-bathroom corner unit in Flamingo Plaza, a classic Art Deco building on tree-lined Meridian Ave. The prime location is directly across from Flamingo Park, offering great amenities like a pool, gym, dog park, racquetball courts, and 19 clay tennis courts. The large kitchen connects smoothly to the living area, featuring high ceilings and [...]

## **Building Details**

**UnitNumber: 1D** 

**Cooling features:** Central Air **Year built:** 1937

NewConstructionYN: No Building Name: THE FLAMINGO CONDO

**Exterior material:** CBS Construction **Heating:** Central