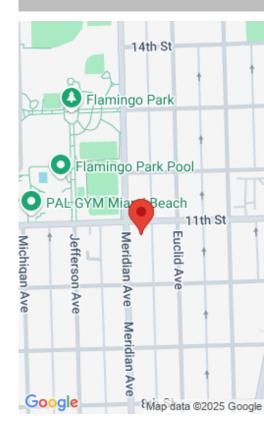

## 1051 MERIDIAN AVE, MIAMI BEACH, FL, 33139

https://ritterproperties.com

Spacious one-bedroom, one-bathroom corner unit in Flamingo Plaza, a classic Art Deco building on tree-lined Meridian Ave. The prime location is directly across from Flamingo Park, offering great amenities like a pool, gym, dog park, racquetball courts, and 19 clay tennis courts. The large kitchen connects smoothly to the living area, featuring high ceilings and [...]