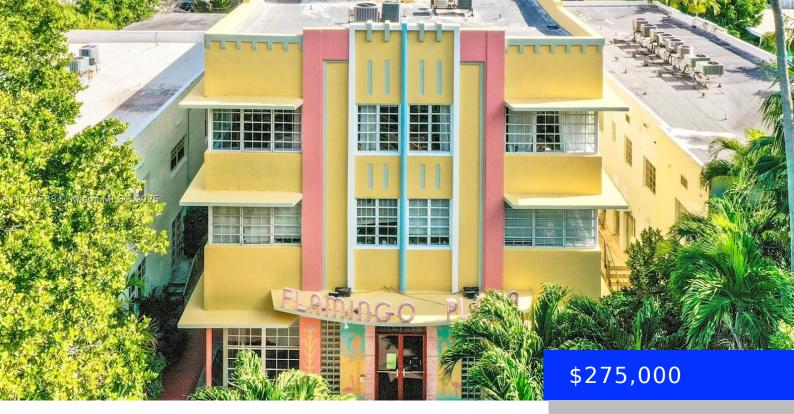

## 1051 MERIDIAN AVE, MIAMI BEACH, FL, 33139

https://ritterproperties.com

Spacious one-bedroom, one-bathroom corner unit in Flamingo Plaza, a classic Art Deco building on tree-lined Meridian Ave. The prime location is directly across from Flamingo Park, offering great amenities like a pool, gym, dog park, racquetball courts, and 19 clay tennis courts. The large kitchen connects smoothly to the living area, featuring high ceilings and [...]

## **Building Details**

Cooling features: Central Air

ArchitecturalStyle: Corner Unit

**Building Name:** THE FLAMINGO CONDO

**Heating:** Central

Year built: 1937

**NewConstructionYN:** No

Exterior material: CBS Construction