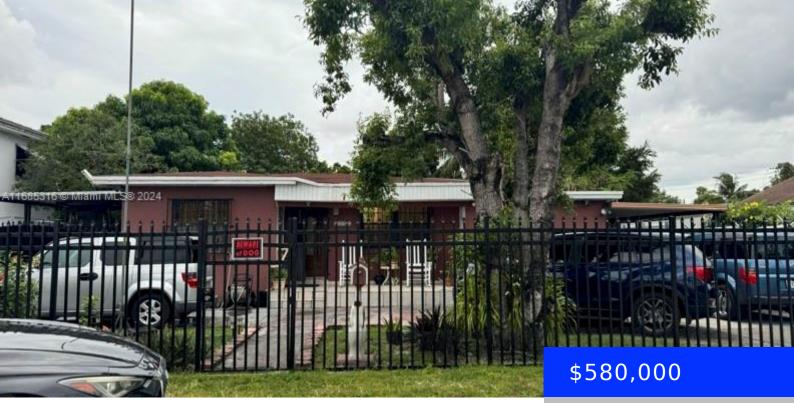

## 10512 33RD AVE, MIAMI, FL, 33147

https://ritterproperties.com

Comfortable and spacious property! Central in Hialeah in good conditions with a variety of fruit trees. Has unlimited potential that can increase the home's value exponentially!

## Basics

| Date added: Added 4 months ago             | Category: Single Family Residence       |
|--------------------------------------------|-----------------------------------------|
| Type: Residential                          | Status: Active                          |
| Bedrooms: 2 beds                           | Bathrooms: 1 bath                       |
| Half baths: 0 half baths                   | <b>Area: 1491</b> sq ft                 |
| Lot size, sq ft: 7490 sq ft                | SubdivisionName: ACME GULFAIR 2ND ADDN  |
| ListOfficeName: Brickell Realty Group, LLC | GarageSpaces: 4                         |
| View: None                                 | ListAOR: Miami Association of REALTORS® |
| MLS ID: A11685316                          |                                         |