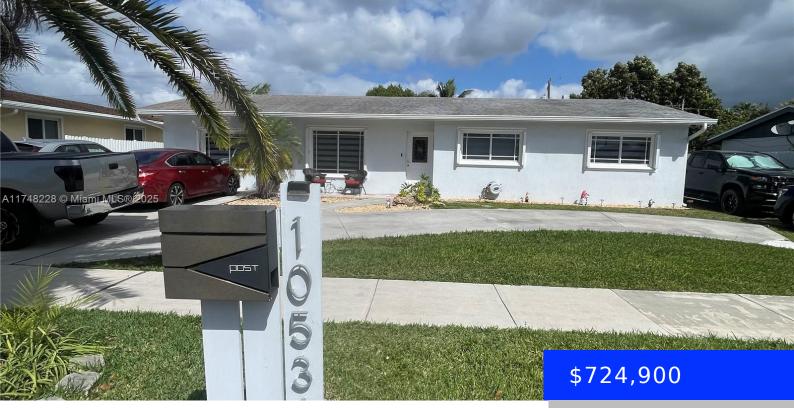

## 10531 164TH ST, MIAMI, FL, 33157

https://ritterproperties.com

Centrally located beautiful large 5-bedroom 4 bath split plan pool home with nice back yard. Home has laminate flooring throughout and well distributed with 3 bedrooms on one side with 2 bathrooms and large master on other side. Exterior of home features hurricane accordion shutters throughout and high hats on exterior soffit for a well-lit [...]

- 4 beds
- 3 baths
- Residentia
- Single Family Residence
- Active
- 2137 sq ft

## Basics

Date added: Added 2 days ago Type: Residential Bedrooms: 4 beds Half baths: 0 half baths Lot size, sq ft: 8250 sq ft ListOfficeName: The MOC Group, LLC. ListAOR: Miami Association of REALTORS® Category: Single Family Residence Status: Active Bathrooms: 3 baths Area: 2137 sq ft SubdivisionName: FAIRWAY PLAZA View: None MLS ID: A11748228