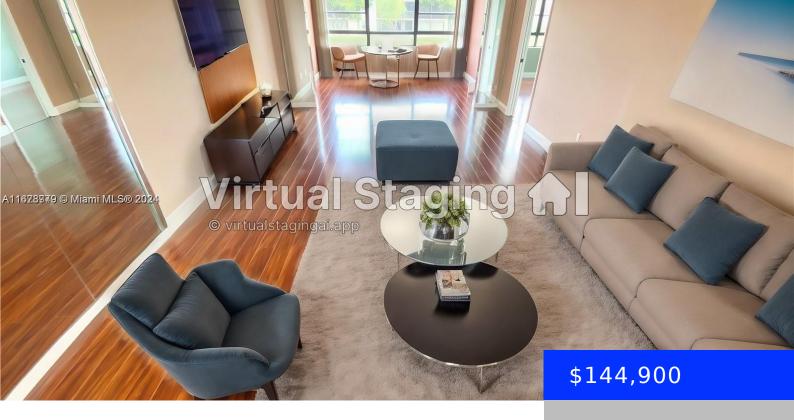

**10540 CLAIRMONT CIR, TAMARAC, FL, 33321** https://ritterproperties.com

BEST PRICED WATERFRONT UNIT IN CLAIRMONT! PURCHASE WITH 5% DOWN! READY TO MOVE IN WITH RESERVES! THIS BEAUTIFUL, SPACIOUS, 2ND FLOOR 2/2 WATERFRONT CONDO LOCATED IN BLDG A OF THE DESIRABLE COMMUNITY IN KINGS POINT. 24 HOUR GATED SECURITY IN THE CLAIRMONT DEVELOPMENT. THIS HOME IS WELL MAINTAINED WITH EAT-IN KITCHEN & BREAKFAST AREA, LARGE [...]

- 2 beds
- 2 baths
- Residentia
- Condominium
- Active
- 1228 sq ft

Basics

| Date added: Added 4 months ago           | Category: Condominium                  |
|------------------------------------------|----------------------------------------|
| Type: Residential                        | Status: Active                         |
| Bedrooms: 2 beds                         | Bathrooms: 2 baths                     |
| Half baths: 0 half baths                 | Area: 1228 sq ft                       |
| Lot size, sq ft: 0 sq ft                 | SubdivisionName: CLAIRMONT CONDOMINIUM |
| ListOfficeName: Global Luxury Realty LLC | GarageSpaces: 2                        |
| View: Lake, Water View                   | UnitNumber: 205                        |
| ListAOR: Miami Association of REALTORS®  | EntryLevel: 2                          |
| MLS ID: A11678779                        |                                        |