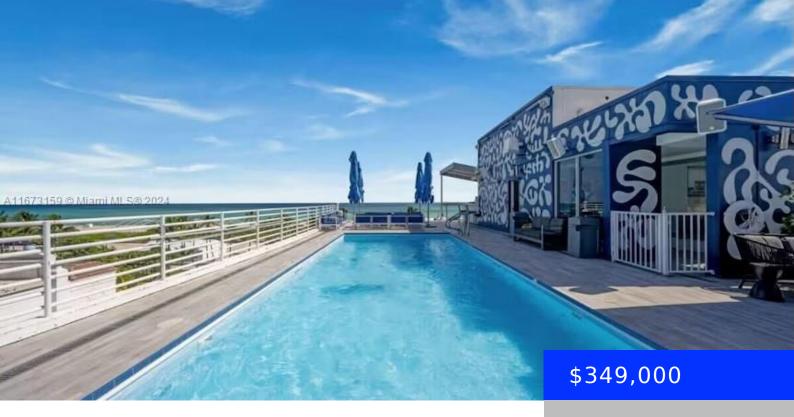

## 1060 OCEAN DR, MIAMI BEACH, FL, 33139

https://ritterproperties.com

Condo/Hotel. A true 1/1. Fully furnished with two mounted flat screen TV's & is located next door to the former "Versace Mansion". You can take advantage of the Condo/Hotel Program.

## **Basics**

Date added: Added 4 months ago Category: Condominium

**Type:** Residential **Status:** Active

**Bedrooms: 1** bed **Bathrooms: 1** bath

Half baths: 0 half baths Area: 488 sq ft

Lot size, sq ft: 0 sq ft SubdivisionName: THE STRAND ON OCEAN DRIVE