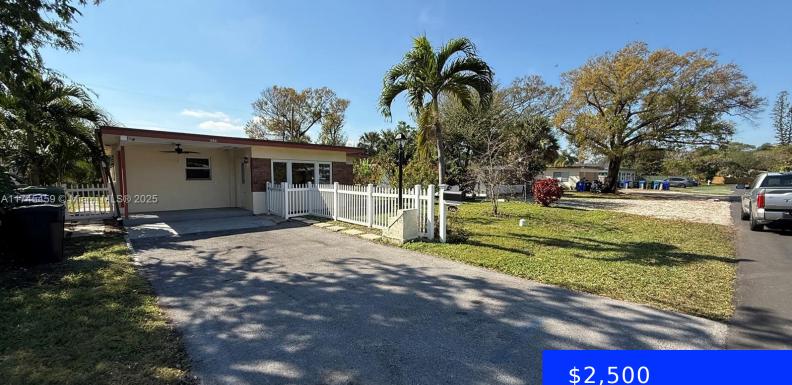

#### 1060 29TH ST, FORT LAUDERDALE, FL, 33315

https://ritterproperties.com

Fully remodeled single family home with large yard located minutes from the FT. Lauderdale Airport, Port Everglades Cruise Terminal, Las Olas Shopping & Dining and much more! Immediate occupancy, rapid approval, can be rented month-to-month, must see to appreciate.

### \$2,500

### Basics

Date added: Added 2 days ago Category: Single Family Residence Type: Residential Lease Status: Active Bedrooms: 2 beds Bathrooms: 1 bath Half baths: 0 half baths Area: 1084 sq ft Lot size, sq ft: 6599 sq ft SubdivisionName: OAK GROVE LeaseTerm: 12 Months, Short Term ListOfficeName: Keller Williams Elite Lease.Month To Month Properties ListAOR: Miami Association of REALTORS® MLS ID: A11745459