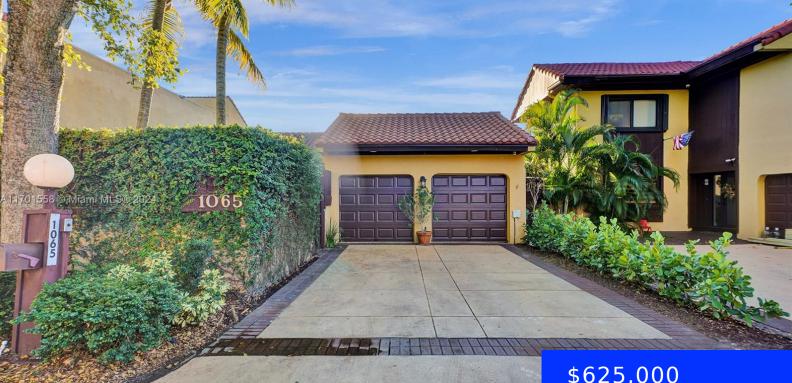

#### 1065 204TH TER, MIAMI, FL, 33179

https://ritterproperties.com

Welcome to a modern oasis in the desirable California Club Homes community. This beautifully updated home offers 2 bed and 2 bath, designed with comfort and style in mind. Inside, enjoy Mexican Saltillo tile, porcelain floors, and LED dimmable lighting that create a warm, inviting atmosphere. The kitchen features granite countertops, appliances, and a spacious [...]

### \$625,000

### Basics

Date added: Added 3 weeks ago Type: Residential Bedrooms: 2 beds Half baths: 0 half baths Lot size, sq ft: 4095 sq ft ListOfficeName: Compass Florida, LLC. View: None MLS ID: A11701558 Category: Single Family Residence Status: Active Bathrooms: 2 baths Area: 1671 sq ft SubdivisionName: SKY LAKE VILLAS FIRST ADD GarageSpaces: 2 ListAOR: Miami Association of REALTORS®

# **Building Details**

Cooling features: Central Air ArchitecturalStyle: Detached, One Story Building Name: SKY LAKE VILLAS FIRST ADD Roof: Shingle Parking: Driveway Year built: 1978 NewConstructionYN: No Exterior material: CBS Construction Heating: Central